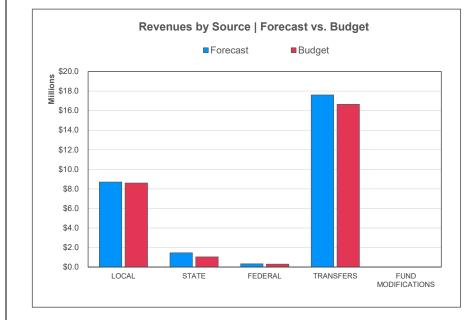

### General Fund | Financial Forecast

For the Period Ending March 31, 2024

|                          | Prior YTD    | Current YTD  | Add: Projections | Annual Forecast | Annual Budget | Variance<br>Over / (Under) |
|--------------------------|--------------|--------------|------------------|-----------------|---------------|----------------------------|
| REVENUES                 |              | Guirent ITD  | Add. Projections | Annual Polecasi | Annual Buugei | Over / (Onder)             |
| Local                    | \$3,027,622  | \$3,484,407  | \$17,218         | \$3,501,624     | \$3,589,805   | (\$88,181)                 |
| State                    | 13,470,436   | 21,285,921   | 903,857          | 22,189,778      | 23,977,111    | (1,787,333)                |
| Federal                  | 2,378,175    | 2,609,403    | 5,572,786        | 8,182,189       | 8,368,262     | (186,073)                  |
| Transfers & Other        | 1,528,767    | 2,994,808    | 2,575,712        | 5,570,520       | 8,914,609     | (3,344,089)                |
| Fund Modifications       | 0            | 0            | 54,870           | 54,870          | 54,870        | 0                          |
| TOTAL REVENUE            | \$20,404,999 | \$30,374,538 | \$9,124,443      | \$39,498,981    | \$44,904,657  | (\$5,405,676)              |
| EXPENDITURES             |              |              |                  |                 |               |                            |
| Salaries                 | \$4,104,348  | \$4,998,661  | \$2,705,034      | \$7,703,694     | \$9,495,806   | (\$1,792,112)              |
| Employee Benefits        | 2,891,517    | 3,530,712    | 2,107,266        | 5,637,978       | 6,744,625     | (1,106,647                 |
| Purchased Services       | 2,079,417    | 1,859,439    | 2,351,410        | 4,210,850       | 5,662,907     | (1,452,057                 |
| Other Purchased Services | 468,358      | 364,497      | 155,349          | 519,845         | 650,214       | (130,369)                  |
| Supplies & Materials     | 280,961      | 185,645      | 315,003          | 500,648         | 679,799       | (179,151)                  |
| Capital Outlay           | 67,329       | 50,652       | 146,366          | 197,018         | 345,024       | (148,006                   |
| Other Expenditures       | 127,270      | 623,650      | 223,780          | 847,429         | 2,342,523     | (1,495,094)                |
| Transfers & Other        | 3,481,762    | 5,855,450    | 13,179,152       | 19,034,602      | 18,967,899    | 66,703                     |
| TOTAL EXPENDITURES       | \$13,500,963 | \$17,468,705 | \$21,183,359     | \$38,652,065    | \$44,888,797  | (\$6,236,732)              |
| SURPLUS / (DEFICIT)      | \$6,904,036  | \$12,905,833 | (\$12,058,916)   | \$846,916       | \$15,860      |                            |
| NDING FUND BALANCE       |              |              |                  | \$5,932,166     | \$5,101,110   | \$831,056                  |