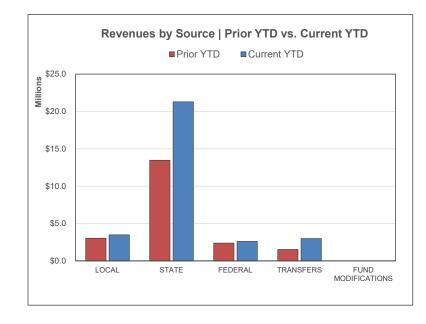

### Special Education Fund | Financial Summary

|                          | Prior YTD     | Prior Year Total | YTD % of PY<br>Total | Current YTD   | Annual Budget | YTD % of<br>Budget |
|--------------------------|---------------|------------------|----------------------|---------------|---------------|--------------------|
| REVENUES                 |               |                  |                      |               |               |                    |
| Local                    | \$102,940,277 | \$105,815,425    | 97.28%               | \$110,845,092 | \$112,097,899 | 98.88%             |
| State                    | 10,840,098    | 21,742,006       | 49.86%               | 13,873,022    | 20,496,448    | 67.69%             |
| Federal                  | 3,572,296     | 13,422,490       | 26.61%               | 5,866,467     | 15,441,592    | 37.99%             |
| Transfers & Other        | 138,020       | 279,927          | 49.31%               | 130,287       | 411,604       | 31.65%             |
| Fund Modifications       | 0             | 284,419          | 0.00%                | 0             | 288,059       | 0.00%              |
| TOTAL REVENUE            | \$117,490,691 | \$141,544,267    | 83.01%               | \$130,714,868 | \$148,735,602 | 87.88%             |
| EXPENDITURES             |               |                  |                      |               |               |                    |
| Salaries                 | \$14,017,425  | \$21,968,191     | 63.81%               | \$16,386,460  | \$27,717,555  | 59.12%             |
| Employee Benefits        | 9,673,195     | 17,151,343       | 56.40%               | 11,529,274    | 19,768,652    | 58.32%             |
| Purchased Services       | 3,951,058     | 6,283,676        | 62.88%               | 3,276,385     | 6,443,064     | 50.85%             |
| Other Purchased Services | 812,619       | 1,279,908        | 63.49%               | 851,519       | 1,398,203     | 60.90%             |
| Supplies & Materials     | 438,558       | 698,318          | 62.80%               | 500,919       | 1,079,924     | 46.38%             |
| Capital Outlay           | 198,406       | 325,835          | 60.89%               | 274,151       | 694,758       | 39.46%             |
| Other Expenditures       | 1,003,878     | 1,211,616        | 82.85%               | 1,000,084     | 1,525,458     | 65.56%             |
| Transfers & Other        | 42,822,554    | 90,714,292       | 47.21%               | 44,676,840    | 93,283,347    | 47.89%             |
| TOTAL EXPENDITURES       | \$72,917,692  | \$139,633,178    | 52.22%               | \$78,495,633  | \$151,910,961 | 51.67%             |
| SURPLUS / (DEFICIT)      | \$44,572,999  | \$1,911,089      | _                    | \$52,219,236  | (\$3,175,359) |                    |
| ENDING FUND BALANCE      |               | \$6,175,379      | -                    |               | \$3,000,020   |                    |