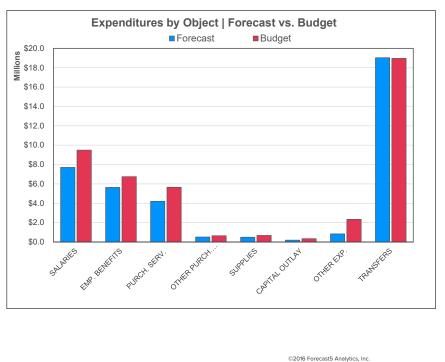

### General Fund | Financial Forecast

For the Period Ending March 31, 2024

|                          | Prior YTD    | Current YTD  | Add: Projections | Annual Forecast | Annual Budget | Variance<br>Over / (Under) |
|--------------------------|--------------|--------------|------------------|-----------------|---------------|----------------------------|
| REVENUES                 |              | Guirent ITD  | Add. Projections | Annual Polecasi | Annual Buugei | Over / (Onder)             |
| Local                    | \$3,027,622  | \$3,484,407  | \$17,218         | \$3,501,624     | \$3,589,805   | (\$88,181)                 |
| State                    | 13,470,436   | 21,285,921   | 903,857          | 22,189,778      | 23,977,111    | (1,787,333)                |
| Federal                  | 2,378,175    | 2,609,403    | 5,572,786        | 8,182,189       | 8,368,262     | (186,073)                  |
| Transfers & Other        | 1,528,767    | 2,994,808    | 2,575,712        | 5,570,520       | 8,914,609     | (3,344,089)                |
| Fund Modifications       | 0            | 0            | 54,870           | 54,870          | 54,870        | 0                          |
| TOTAL REVENUE            | \$20,404,999 | \$30,374,538 | \$9,124,443      | \$39,498,981    | \$44,904,657  | (\$5,405,676)              |
| EXPENDITURES             |              |              |                  |                 |               |                            |
| Salaries                 | \$4,104,348  | \$4,998,661  | \$2,705,034      | \$7,703,694     | \$9,495,806   | (\$1,792,112)              |
| Employee Benefits        | 2,891,517    | 3,530,712    | 2,107,266        | 5,637,978       | 6,744,625     | (1,106,647                 |
| Purchased Services       | 2,079,417    | 1,859,439    | 2,351,410        | 4,210,850       | 5,662,907     | (1,452,057                 |
| Other Purchased Services | 468,358      | 364,497      | 155,349          | 519,845         | 650,214       | (130,369)                  |
| Supplies & Materials     | 280,961      | 185,645      | 315,003          | 500,648         | 679,799       | (179,151)                  |
| Capital Outlay           | 67,329       | 50,652       | 146,366          | 197,018         | 345,024       | (148,006                   |
| Other Expenditures       | 127,270      | 623,650      | 223,780          | 847,429         | 2,342,523     | (1,495,094)                |
| Transfers & Other        | 3,481,762    | 5,855,450    | 13,179,152       | 19,034,602      | 18,967,899    | 66,703                     |
| TOTAL EXPENDITURES       | \$13,500,963 | \$17,468,705 | \$21,183,359     | \$38,652,065    | \$44,888,797  | (\$6,236,732)              |
| SURPLUS / (DEFICIT)      | \$6,904,036  | \$12,905,833 | (\$12,058,916)   | \$846,916       | \$15,860      |                            |
| NDING FUND BALANCE       |              |              |                  | \$5,932,166     | \$5,101,110   | \$831,056                  |