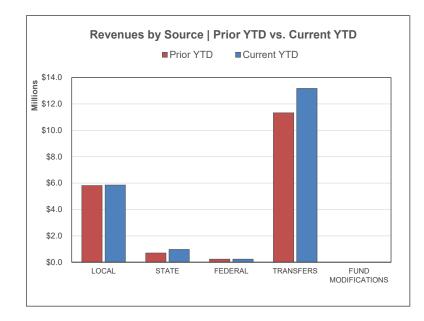

### General Fund | Financial Summary

|                          | Prior YTD    | Prior Year Total | YTD % of PY<br>Total | Current YTD  | Annual Budget  | YTD % c<br>Budget |
|--------------------------|--------------|------------------|----------------------|--------------|----------------|-------------------|
| REVENUES                 |              |                  |                      |              | , and a Dauger | 200300            |
| Local                    | \$3,027,622  | \$2,749,731      | 110.11%              | \$3,484,407  | \$3,589,805    | 97.06%            |
| State                    | 13,470,436   | 15,138,019       | 88.98%               | 21,285,921   | 23,977,111     | 88.78%            |
| Federal                  | 2,378,175    | 8,130,700        | 29.25%               | 2,609,403    | 8,368,262      | 31.18%            |
| Transfers & Other        | 1,528,767    | 2,430,882        | 62.89%               | 2,994,808    | 8,914,609      | 33.59%            |
| Fund Modifications       | 0            | 54,175           | 0.00%                | 0            | 54,870         | 0.00%             |
| TOTAL REVENUE            | \$20,404,999 | \$28,503,507     | 71.59%               | \$30,374,538 | \$44,904,657   | 67.64%            |
| EXPENDITURES             |              |                  |                      |              |                |                   |
| Salaries                 | \$4,104,348  | \$5,773,523      | 71.09%               | \$4,998,661  | \$9,495,806    | 52.64%            |
| Employee Benefits        | 2,891,517    | 4,291,831        | 67.37%               | 3,530,712    | 6,744,625      | 52.35%            |
| Purchased Services       | 2,079,417    | 3,699,470        | 56.21%               | 1,859,439    | 5,662,907      | 32.84%            |
| Other Purchased Services | 468,358      | 547,043          | 85.62%               | 364,497      | 650,214        | 56.06%            |
| Supplies & Materials     | 280,961      | 591,213          | 47.52%               | 185,645      | 679,799        | 27.31%            |
| Capital Outlay           | 67,329       | 114,161          | 58.98%               | 50,652       | 345,024        | 14.68%            |
| Other Expenditures       | 127,270      | 151,435          | 84.04%               | 623,650      | 2,342,523      | 26.62%            |
| Transfers & Other        | 3,481,762    | 13,474,045       | 25.84%               | 5,855,450    | 18,967,899     | 30.87%            |
| TOTAL EXPENDITURES       | \$13,500,963 | \$28,642,722     | 47.14%               | \$17,468,705 | \$44,888,797   | 38.92%            |
| SURPLUS / (DEFICIT)      | \$6,904,036  | (\$139,215)      | _                    | \$12,905,833 | \$15,860       | -                 |
| ENDING FUND BALANCE      |              | \$5,085,250      | -                    |              | \$5,101,110    | -                 |