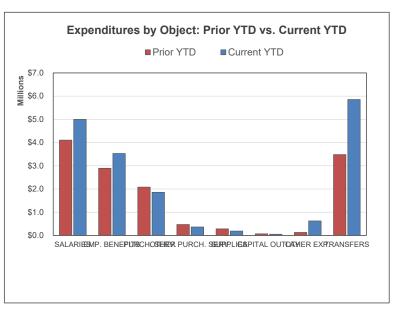

### General Fund | Financial Summary

|                          | Prior YTD    | Prior Year Total | YTD % of PY<br>Total | Current YTD  | Annual Budget  | YTD % c<br>Budget |
|--------------------------|--------------|------------------|----------------------|--------------|----------------|-------------------|
| REVENUES                 |              |                  |                      |              | , and a Dauger | 200300            |
| Local                    | \$3,027,622  | \$2,749,731      | 110.11%              | \$3,484,407  | \$3,589,805    | 97.06%            |
| State                    | 13,470,436   | 15,138,019       | 88.98%               | 21,285,921   | 23,977,111     | 88.78%            |
| Federal                  | 2,378,175    | 8,130,700        | 29.25%               | 2,609,403    | 8,368,262      | 31.18%            |
| Transfers & Other        | 1,528,767    | 2,430,882        | 62.89%               | 2,994,808    | 8,914,609      | 33.59%            |
| Fund Modifications       | 0            | 54,175           | 0.00%                | 0            | 54,870         | 0.00%             |
| TOTAL REVENUE            | \$20,404,999 | \$28,503,507     | 71.59%               | \$30,374,538 | \$44,904,657   | 67.64%            |
| EXPENDITURES             |              |                  |                      |              |                |                   |
| Salaries                 | \$4,104,348  | \$5,773,523      | 71.09%               | \$4,998,661  | \$9,495,806    | 52.64%            |
| Employee Benefits        | 2,891,517    | 4,291,831        | 67.37%               | 3,530,712    | 6,744,625      | 52.35%            |
| Purchased Services       | 2,079,417    | 3,699,470        | 56.21%               | 1,859,439    | 5,662,907      | 32.84%            |
| Other Purchased Services | 468,358      | 547,043          | 85.62%               | 364,497      | 650,214        | 56.06%            |
| Supplies & Materials     | 280,961      | 591,213          | 47.52%               | 185,645      | 679,799        | 27.31%            |
| Capital Outlay           | 67,329       | 114,161          | 58.98%               | 50,652       | 345,024        | 14.68%            |
| Other Expenditures       | 127,270      | 151,435          | 84.04%               | 623,650      | 2,342,523      | 26.62%            |
| Transfers & Other        | 3,481,762    | 13,474,045       | 25.84%               | 5,855,450    | 18,967,899     | 30.87%            |
| TOTAL EXPENDITURES       | \$13,500,963 | \$28,642,722     | 47.14%               | \$17,468,705 | \$44,888,797   | 38.92%            |
| SURPLUS / (DEFICIT)      | \$6,904,036  | (\$139,215)      | _                    | \$12,905,833 | \$15,860       | -                 |
| ENDING FUND BALANCE      |              | \$5,085,250      | -                    |              | \$5,101,110    | -                 |