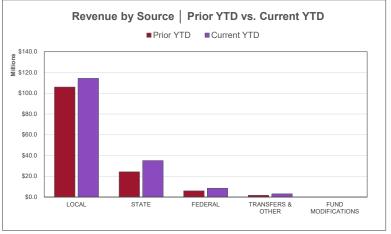

### General Fund | Financial Summary

|                          | Prior YTD    | Prior Year Total | YTD % of PY<br>Total | Current YTD  | Annual Budget  | YTD % c<br>Budget |
|--------------------------|--------------|------------------|----------------------|--------------|----------------|-------------------|
| REVENUES                 |              |                  |                      |              | , and a Dauger | 200300            |
| Local                    | \$3,027,622  | \$2,749,731      | 110.11%              | \$3,484,407  | \$3,589,805    | 97.06%            |
| State                    | 13,470,436   | 15,138,019       | 88.98%               | 21,285,921   | 23,977,111     | 88.78%            |
| Federal                  | 2,378,175    | 8,130,700        | 29.25%               | 2,609,403    | 8,368,262      | 31.18%            |
| Transfers & Other        | 1,528,767    | 2,430,882        | 62.89%               | 2,994,808    | 8,914,609      | 33.59%            |
| Fund Modifications       | 0            | 54,175           | 0.00%                | 0            | 54,870         | 0.00%             |
| TOTAL REVENUE            | \$20,404,999 | \$28,503,507     | 71.59%               | \$30,374,538 | \$44,904,657   | 67.64%            |
| EXPENDITURES             |              |                  |                      |              |                |                   |
| Salaries                 | \$4,104,348  | \$5,773,523      | 71.09%               | \$4,998,661  | \$9,495,806    | 52.64%            |
| Employee Benefits        | 2,891,517    | 4,291,831        | 67.37%               | 3,530,712    | 6,744,625      | 52.35%            |
| Purchased Services       | 2,079,417    | 3,699,470        | 56.21%               | 1,859,439    | 5,662,907      | 32.84%            |
| Other Purchased Services | 468,358      | 547,043          | 85.62%               | 364,497      | 650,214        | 56.06%            |
| Supplies & Materials     | 280,961      | 591,213          | 47.52%               | 185,645      | 679,799        | 27.31%            |
| Capital Outlay           | 67,329       | 114,161          | 58.98%               | 50,652       | 345,024        | 14.68%            |
| Other Expenditures       | 127,270      | 151,435          | 84.04%               | 623,650      | 2,342,523      | 26.62%            |
| Transfers & Other        | 3,481,762    | 13,474,045       | 25.84%               | 5,855,450    | 18,967,899     | 30.87%            |
| TOTAL EXPENDITURES       | \$13,500,963 | \$28,642,722     | 47.14%               | \$17,468,705 | \$44,888,797   | 38.92%            |
| SURPLUS / (DEFICIT)      | \$6,904,036  | (\$139,215)      | _                    | \$12,905,833 | \$15,860       | -                 |
| ENDING FUND BALANCE      |              | \$5,085,250      | -                    |              | \$5,101,110    | -                 |