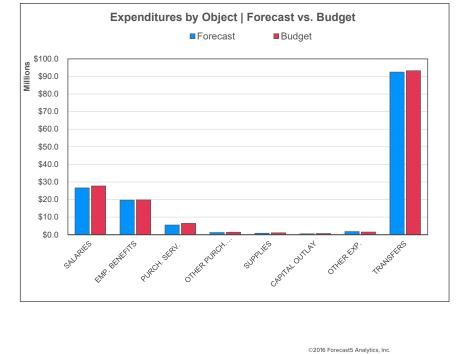

### General Fund | Financial Forecast

For the Period Ending March 31, 2024

|                          | Prior YTD    | Current YTD  | Add: Projections | Annual Forecast | Annual Budget | Variance<br>Over / (Under) |
|--------------------------|--------------|--------------|------------------|-----------------|---------------|----------------------------|
| REVENUES                 |              | Guirent ITD  | Add. Projections | Annual Polecasi | Annual Buugei | Over / (Onder)             |
| Local                    | \$3,027,622  | \$3,484,407  | \$17,218         | \$3,501,624     | \$3,589,805   | (\$88,181)                 |
| State                    | 13,470,436   | 21,285,921   | 903,857          | 22,189,778      | 23,977,111    | (1,787,333)                |
| Federal                  | 2,378,175    | 2,609,403    | 5,572,786        | 8,182,189       | 8,368,262     | (186,073)                  |
| Transfers & Other        | 1,528,767    | 2,994,808    | 2,575,712        | 5,570,520       | 8,914,609     | (3,344,089)                |
| Fund Modifications       | 0            | 0            | 54,870           | 54,870          | 54,870        | 0                          |
| TOTAL REVENUE            | \$20,404,999 | \$30,374,538 | \$9,124,443      | \$39,498,981    | \$44,904,657  | (\$5,405,676)              |
| EXPENDITURES             |              |              |                  |                 |               |                            |
| Salaries                 | \$4,104,348  | \$4,998,661  | \$2,705,034      | \$7,703,694     | \$9,495,806   | (\$1,792,112)              |
| Employee Benefits        | 2,891,517    | 3,530,712    | 2,107,266        | 5,637,978       | 6,744,625     | (1,106,647                 |
| Purchased Services       | 2,079,417    | 1,859,439    | 2,351,410        | 4,210,850       | 5,662,907     | (1,452,057                 |
| Other Purchased Services | 468,358      | 364,497      | 155,349          | 519,845         | 650,214       | (130,369)                  |
| Supplies & Materials     | 280,961      | 185,645      | 315,003          | 500,648         | 679,799       | (179,151)                  |
| Capital Outlay           | 67,329       | 50,652       | 146,366          | 197,018         | 345,024       | (148,006                   |
| Other Expenditures       | 127,270      | 623,650      | 223,780          | 847,429         | 2,342,523     | (1,495,094)                |
| Transfers & Other        | 3,481,762    | 5,855,450    | 13,179,152       | 19,034,602      | 18,967,899    | 66,703                     |
| TOTAL EXPENDITURES       | \$13,500,963 | \$17,468,705 | \$21,183,359     | \$38,652,065    | \$44,888,797  | (\$6,236,732)              |
| SURPLUS / (DEFICIT)      | \$6,904,036  | \$12,905,833 | (\$12,058,916)   | \$846,916       | \$15,860      |                            |
| NDING FUND BALANCE       |              |              |                  | \$5,932,166     | \$5,101,110   | \$831,056                  |