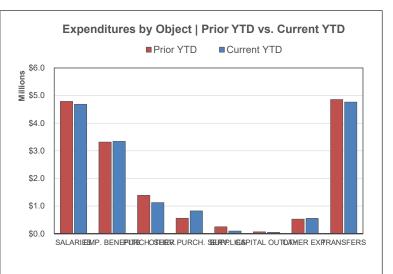

### General Fund | Financial Summary

|                          | Prior YTD    | Prior Year Total | YTD % of PY<br>Total | Current YTD  | Annual Budget  | YTD % c<br>Budget |
|--------------------------|--------------|------------------|----------------------|--------------|----------------|-------------------|
| REVENUES                 |              |                  |                      |              | , and a Dauger | 200300            |
| Local                    | \$3,027,622  | \$2,749,731      | 110.11%              | \$3,484,407  | \$3,589,805    | 97.06%            |
| State                    | 13,470,436   | 15,138,019       | 88.98%               | 21,285,921   | 23,977,111     | 88.78%            |
| Federal                  | 2,378,175    | 8,130,700        | 29.25%               | 2,609,403    | 8,368,262      | 31.18%            |
| Transfers & Other        | 1,528,767    | 2,430,882        | 62.89%               | 2,994,808    | 8,914,609      | 33.59%            |
| Fund Modifications       | 0            | 54,175           | 0.00%                | 0            | 54,870         | 0.00%             |
| TOTAL REVENUE            | \$20,404,999 | \$28,503,507     | 71.59%               | \$30,374,538 | \$44,904,657   | 67.64%            |
| EXPENDITURES             |              |                  |                      |              |                |                   |
| Salaries                 | \$4,104,348  | \$5,773,523      | 71.09%               | \$4,998,661  | \$9,495,806    | 52.64%            |
| Employee Benefits        | 2,891,517    | 4,291,831        | 67.37%               | 3,530,712    | 6,744,625      | 52.35%            |
| Purchased Services       | 2,079,417    | 3,699,470        | 56.21%               | 1,859,439    | 5,662,907      | 32.84%            |
| Other Purchased Services | 468,358      | 547,043          | 85.62%               | 364,497      | 650,214        | 56.06%            |
| Supplies & Materials     | 280,961      | 591,213          | 47.52%               | 185,645      | 679,799        | 27.31%            |
| Capital Outlay           | 67,329       | 114,161          | 58.98%               | 50,652       | 345,024        | 14.68%            |
| Other Expenditures       | 127,270      | 151,435          | 84.04%               | 623,650      | 2,342,523      | 26.62%            |
| Transfers & Other        | 3,481,762    | 13,474,045       | 25.84%               | 5,855,450    | 18,967,899     | 30.87%            |
| TOTAL EXPENDITURES       | \$13,500,963 | \$28,642,722     | 47.14%               | \$17,468,705 | \$44,888,797   | 38.92%            |
| SURPLUS / (DEFICIT)      | \$6,904,036  | (\$139,215)      | _                    | \$12,905,833 | \$15,860       | -                 |
| ENDING FUND BALANCE      |              | \$5,085,250      | -                    |              | \$5,101,110    | -                 |