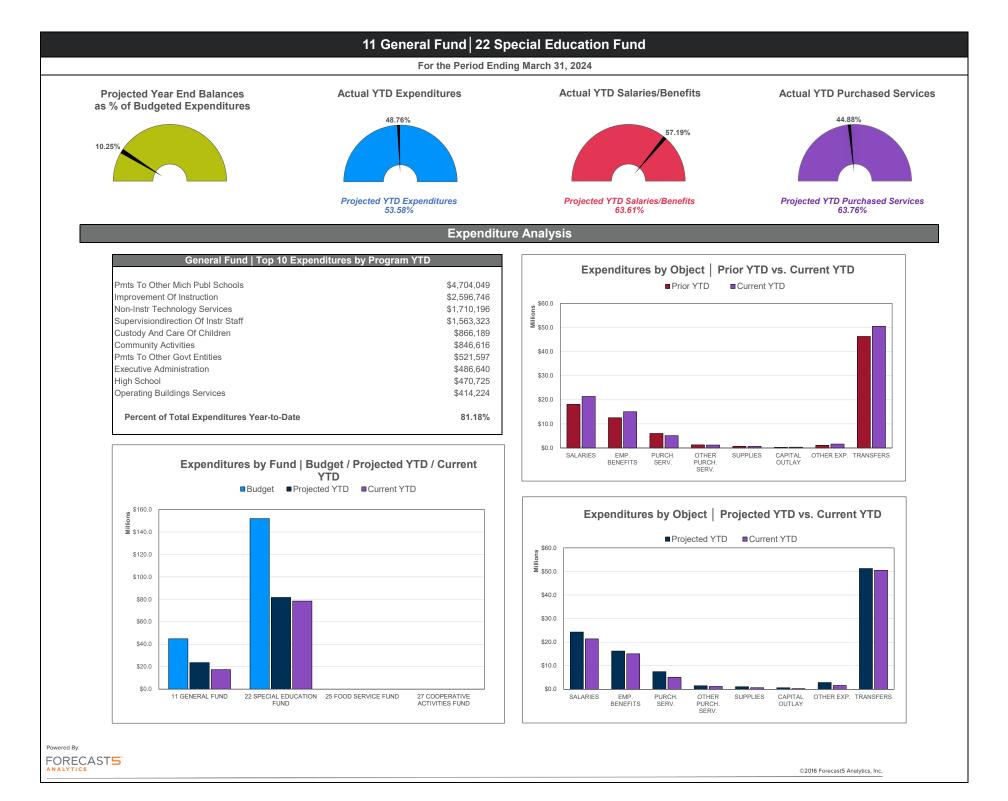

### Special Education Fund | Financial Summary

|                          | Prior YTD     | Prior Year Total | YTD % of PY<br>Total | Current YTD   | Annual Budget | YTD % of<br>Budget |
|--------------------------|---------------|------------------|----------------------|---------------|---------------|--------------------|
| REVENUES                 |               |                  |                      |               |               |                    |
| Local                    | \$102,940,277 | \$105,815,425    | 97.28%               | \$110,845,092 | \$112,097,899 | 98.88%             |
| State                    | 10,840,098    | 21,742,006       | 49.86%               | 13,873,022    | 20,496,448    | 67.69%             |
| Federal                  | 3,572,296     | 13,422,490       | 26.61%               | 5,866,467     | 15,441,592    | 37.99%             |
| Transfers & Other        | 138,020       | 279,927          | 49.31%               | 130,287       | 411,604       | 31.65%             |
| Fund Modifications       | 0             | 284,419          | 0.00%                | 0             | 288,059       | 0.00%              |
| TOTAL REVENUE            | \$117,490,691 | \$141,544,267    | 83.01%               | \$130,714,868 | \$148,735,602 | 87.88%             |
| EXPENDITURES             |               |                  |                      |               |               |                    |
| Salaries                 | \$14,017,425  | \$21,968,191     | 63.81%               | \$16,386,460  | \$27,717,555  | 59.12%             |
| Employee Benefits        | 9,673,195     | 17,151,343       | 56.40%               | 11,529,274    | 19,768,652    | 58.32%             |
| Purchased Services       | 3,951,058     | 6,283,676        | 62.88%               | 3,276,385     | 6,443,064     | 50.85%             |
| Other Purchased Services | 812,619       | 1,279,908        | 63.49%               | 851,519       | 1,398,203     | 60.90%             |
| Supplies & Materials     | 438,558       | 698,318          | 62.80%               | 500,919       | 1,079,924     | 46.38%             |
| Capital Outlay           | 198,406       | 325,835          | 60.89%               | 274,151       | 694,758       | 39.46%             |
| Other Expenditures       | 1,003,878     | 1,211,616        | 82.85%               | 1,000,084     | 1,525,458     | 65.56%             |
| Transfers & Other        | 42,822,554    | 90,714,292       | 47.21%               | 44,676,840    | 93,283,347    | 47.89%             |
| TOTAL EXPENDITURES       | \$72,917,692  | \$139,633,178    | 52.22%               | \$78,495,633  | \$151,910,961 | 51.67%             |
| SURPLUS / (DEFICIT)      | \$44,572,999  | \$1,911,089      | _                    | \$52,219,236  | (\$3,175,359) |                    |
| ENDING FUND BALANCE      |               | \$6,175,379      | -                    |               | \$3,000,020   |                    |

#### For the Period Ending March 31, 2024

|                          |                            |               |                  |                 |               | Variance          |
|--------------------------|----------------------------|---------------|------------------|-----------------|---------------|-------------------|
|                          | Prior YTD                  | Current YTD   | Add: Projections | Annual Forecast | Annual Budget | Over / (Under)    |
| REVENUES                 | \$400 040 0 <del>7</del> 7 | \$140.04F.000 | ¢4.440.044       | ¢445.000.700    | ¢440.007.000  | <b>AD 405 004</b> |
| Local                    | \$102,940,277              | \$110,845,092 | \$4,448,611      | \$115,293,703   | \$112,097,899 | \$3,195,804       |
| State                    | 10,840,098                 | 13,873,022    | 9,359,816        | 23,232,838      | 20,496,448    | 2,736,390         |
| Federal                  | 3,572,296                  | 5,866,467     | 11,679,121       | 17,545,588      | 15,441,592    | 2,103,996         |
| Transfers & Other        | 138,020                    | 130,287       | 243,278          | 373,565         | 411,604       | (38,039)          |
| Fund Modifications       | 0                          | 0             | 288,059          | 288,059         | 288,059       | 0                 |
| TOTAL REVENUE            | \$117,490,691              | \$130,714,868 | \$26,018,885     | \$156,733,753   | \$148,735,602 | \$7,998,151       |
| EXPENDITURES             |                            |               |                  |                 |               |                   |
| Salaries                 | \$14,017,425               | \$16,386,460  | \$10,221,557     | \$26,608,017    | \$27,717,555  | (\$1,109,538)     |
| Employee Benefits        | 9,673,195                  | 11,529,274    | 8,155,096        | 19,684,370      | 19,768,652    | (84,282)          |
| Purchased Services       | 3,951,058                  | 3,276,385     | 2,248,718        | 5,525,103       | 6,443,064     | (917,961)         |
| Other Purchased Services | 812,619                    | 851,519       | 374,186          | 1,225,705       | 1,398,203     | (172,498)         |
| Supplies & Materials     | 438,558                    | 500,919       | 349,829          | 850,748         | 1,079,924     | (229,176)         |
| Capital Outlay           | 198,406                    | 274,151       | 226,417          | 500,568         | 694,758       | (194,190)         |
| Other Expenditures       | 1,003,878                  | 1,000,084     | 769,303          | 1,769,387       | 1,525,458     | 243,929           |
| Transfers & Other        | 42,822,554                 | 44,676,840    | 47,828,024       | 92,504,864      | 93,283,347    | (778,483)         |
| TOTAL EXPENDITURES       | \$72,917,692               | \$78,495,633  | \$70,173,130     | \$148,668,763   | \$151,910,961 | (\$3,242,198)     |
| SURPLUS / (DEFICIT)      | \$44,572,999               | \$52,219,236  | (\$44,154,245)   | \$8,064,990     | (\$3,175,359) |                   |
| NDING FUND BALANCE       |                            |               |                  | \$14,240,369    | \$3,000,020   | \$11,240,349      |

|                               |                                                                  |                 |                      |                 |                   | Actual &        |                 |              |
|-------------------------------|------------------------------------------------------------------|-----------------|----------------------|-----------------|-------------------|-----------------|-----------------|--------------|
|                               |                                                                  | Amended Budget  | Current Month Actual | Actual          | Encumbrances      | Encumbrances    | Budget - Actual | % Used/Rec'd |
| Fund 11 - General Fund        |                                                                  |                 |                      |                 |                   |                 |                 |              |
|                               | 110 - Basic Functions                                            | \$1,874,911.00  | \$240,365.00         | \$472,147.00    | \$0.00            | \$472,147.00    | \$1,402,764.00  | 25.18%       |
|                               | 120 - Added Needs                                                | \$14,371.00     | \$634.42             | \$6,780.16      | \$0.00            | \$6,780.16      | \$7,590.84      | 47.18%       |
|                               | 130 - Adult/Continuing Education                                 | \$450,645.00    | \$645.58             | \$223,616.55    | \$15,254.63       | \$238,871.18    | \$211,773.82    | 53.01%       |
|                               | 210 - Support Services Pupil                                     | \$5,749,053.00  | \$159,445.08         | \$917,291.79    | \$107,127.38      | \$1,024,419.17  | \$4,724,633.83  | 17.82%       |
|                               | 220 - Support Services Instructional Staff                       | \$8,491,783.00  | \$480,765.68         | \$4,546,848.48  | \$473,557.88      | \$5,020,406.36  | \$3,471,376.64  | 59.12%       |
|                               | 230 - Support Services General Administration                    | \$835,012.00    | \$55,114.91          | \$569,200.31    | \$7,114.39        | \$576,314.70    | \$258,697.30    | 69.02%       |
|                               | 240 - Support Service School Administration                      | \$94,069.00     | \$16,836.72          | \$112,811.94    | \$0.00            | \$112,811.94    | (\$18,742.94)   | 119.92%      |
|                               | 250 - Support Services Business                                  | \$443,850.00    | \$32,051.47          | \$247,455.39    | \$331.43          | \$247,786.82    | \$196,063.18    | 55.83%       |
|                               | 260 - Operations and Maintenance                                 | \$620,836.00    | \$72,006.03          | \$432,486.72    | \$45,496.92       | \$477,983.64    | \$142,852.36    | 76.99%       |
|                               | 270 - Pupil Transportation Services                              | \$126,568.00    | \$3,198.98           | \$48,830.77     | \$632.50          | \$49,463.27     | \$77,104.73     | 39.08%       |
|                               | 280 - Support Services Central                                   | \$4,329,905.00  | \$262,728.31         | \$2,586,869.50  | \$137,533.34      | \$2,724,402.84  | \$1,605,502.16  | 62.92%       |
|                               | 290 - Support Services Other                                     | \$130,453.00    | \$11,028.74          | \$98,527.04     | \$0.00            | \$98,527.04     | \$31,925.96     | 75.53%       |
|                               | 310 - Community Services Direction                               | \$725,471.00    | \$43,166.88          | \$325,298.54    | \$38,211.50       | \$363,510.04    | \$361,960.96    | 50.11%       |
|                               | 330 - Community Activities                                       | \$2,569,751.00  | \$206,684.40         | \$846,678.58    | \$0.00            | \$846,678.58    | \$1,723,072.42  | 32.95%       |
|                               | 350 - Custody and Care of Children                               | \$1,198,700.00  | \$94,560.57          | \$880,110.34    | \$7,240.45        | \$887,350.79    | \$311,349.21    | 74.03%       |
|                               | 360 - Welfare Activities                                         | \$90,000.00     | \$7,717.92           | \$16,534.82     | \$0.00            | \$16,534.82     | \$73,465.18     | 18.37%       |
|                               | 390 - Other Community Services                                   | \$42,681.00     | \$17,957.67          | \$20,972.63     | \$0.00            | \$20,972.63     | \$21,708.37     | 49.14%       |
|                               | 410 - Payments to Other Public Schools Within Michigan           | \$15,140,978.00 | \$2,084,471.10       | \$4,704,049.17  | \$10,191,259.05   | \$14,895,308.22 | \$245,669.78    | 98.38%       |
|                               | 440 - Payments to Other Governmental and Not-For-Profit Entities | \$1,953,710.00  | \$88,114.75          | \$687,310.22    | \$851,721.74      | \$1,539,031.96  | \$414,678.04    | 78.77%       |
|                               | 450 - Facilities Acquisition, Construction, and Improvements     | \$6,050.00      | \$0.00               | \$2,644.36      | \$0.00            | \$2,644.36      | \$3,405.64      | 43.71%       |
|                               | 500 - Debt Service Long Term Only                                | \$0.00          | \$0.00               | \$0.00          | \$0.00            | \$0.00          | \$0.00          | 0.00%        |
|                               | 600 - Fund Modifications                                         | \$0.00          | \$0.00               | \$0.00          | \$0.00            | \$0.00          | \$0.00          | 0.00%        |
| Expense Totals                |                                                                  | \$44,888,797.00 | \$3,877,494.21       | \$17,746,464.31 | \$11,875,481.21   | \$29,621,945.52 | \$15,266,851.48 | 65.99%       |
| Fund 11 - General Fund Totals |                                                                  | \$15,860.00     | \$131,412.24         | \$12,366,918.93 | (\$11,875,481.21) | \$491,437.72    | (\$475,577.72)  | ·            |

# **General Fund Activities**

|                                            | Annual                     | MTD            | YTD            | YTD             | Budget Less    | % of   |
|--------------------------------------------|----------------------------|----------------|----------------|-----------------|----------------|--------|
| Classification                             | Budget Amount              | Actual Amount  | Actual Amount  | Encumbrances    | YTD Actual     | Budget |
| Fund Category General Fund                 |                            |                |                |                 |                |        |
| Fund Type                                  |                            |                |                |                 |                |        |
| Fund 11 - General Fund                     |                            |                |                |                 |                |        |
| Purchased Services                         |                            |                |                |                 |                |        |
| Professional and Technical Services        | 4,612,107.00               | 171,798.12     | 1,571,734.94   | 613,499.55      | 2,426,872.51   | 47     |
| ravel Workshops Staff                      | 388,477.00                 | 10,641.55      | 125,340.02     | 3,050.00        | 260,086.98     | 33     |
| Client Pupil Transportation                | 19,285.00                  | 684.00         | 10,079.95      | 632.50          | 8,572.55       | 56     |
| Communication                              | 366,856.00                 | 4,799.46       | 147,702.47     | 2,685.97        | 216,467.56     | 41     |
| dvertisement                               | 7,895.00                   | .00            | 373.14         | 750.00          | 6,771.86       | 14     |
| Printing and Binding                       | 139,343.00                 | 7,049.11       | 45,539.78      | 2,622.94        | 91,180.28      | 35     |
| Fuition                                    | 326,148.00                 | .00            | 57,197.09      | .00             | 268,950.91     | 18     |
| Jtility Service                            | 43,271.00                  | 288.28         | 7,583.68       | 1,038.59        | 34,648.73      | 20     |
| insurance and Bond Premiums                | 39,407.00                  | .00            | 38,135.14      | .00             | 1,271.86       | 97     |
| Repairs and Maintenance Services           | 519,086.00                 | 32,545.00      | 343,018.91     | 19,445.96       | 156,621.13     | 70     |
| Rentals                                    | 20,589.00                  | 313.92         | 6,862.78       | 2,426.06        | 11,300.16      | 45     |
| Other Purchased Services                   | 102,524.00                 | 7,717.92       | 29,043.28      | .00             | 73,480.72      | 28     |
| Purchased Services                         | Totals \$6,584,988.00      | \$235,837.36   | \$2,382,611.18 | \$646,151.57    | \$3,556,225.25 | 46%    |
| Supplies and Materials                     |                            |                |                |                 |                |        |
| eaching Testing Supplies and Materials     | 37,900.00                  | .00            | 10,356.84      | 987.40          | 26,555.76      | 30     |
| eriodicals                                 | 7,316.00                   | .00            | 929.86         | .00             | 6,386.14       | 13     |
| nergy Supplies                             | 87,200.00                  | 7,384.50       | 56,821.90      | 10,165.39       | 20,212.71      | 77     |
| ransportation Supplies                     | 2,000.00                   | .00            | 194.82         | .00             | 1,805.18       | 10     |
| ther Supplies                              | 535,678.00                 | 9,340.07       | 224,183.35     | 13,923.05       | 297,571.60     | 44     |
| Supplies and Materials                     | Totals \$670,094.00        | \$16,724.57    | \$292,486.77   | \$25,075.84     | \$352,531.39   | 47%    |
| Capital Outlay                             |                            |                |                |                 |                |        |
| Building and Additions                     | 2,750.00                   | .00            | 2,644.36       | .00             | 105.64         | 96     |
| Improvements Other Than Buildings          | 3,300.00                   | .00            | .00            | .00             | 3,300.00       | 0      |
| Equipment and Furniture                    | 342,604.00                 | 8,792.43       | 49,274.25      | 58,711.84       | 234,617.91     | 32     |
| Capital Outlay                             | <i>Totals</i> \$348,654.00 | \$8,792.43     | \$51,918.61    | \$58,711.84     | \$238,023.55   | 32%    |
| Other Expenditures                         |                            |                |                |                 |                |        |
| Dues and Fees                              | 150,526.00                 | 5,406.64       | 98,387.85      | 2,561.17        | 49,576.98      | 67     |
| Claims and Judgments                       | 501.00                     | .00            | 3.42           | .00             | 497.58         | 1      |
| axes Abated and Written Off                | 5,000.00                   | .00            | 859.54         | .00             | 4,140.46       | 17     |
| liscellaneous Expenditures                 | 2,186,496.00               | 170,676.75     | 529,139.27     | .00             | 1,657,356.73   | 24     |
| Other Expenditures                         | Totals \$2,342,523.00      | \$176,083.39   | \$628,390.08   | \$2,561.17      | \$1,711,571.75 | 27%    |
| Outgoing Transfers and Other Transactions  |                            |                |                |                 |                |        |
| ayments to Other Public School Districts   | 11,095,349.00              | 1,814,226.91   | 3,255,439.91   | 6,211,892.05    | 1,628,017.04   | 85     |
| Sub-Grantee Disbursements                  | 9,033,526.00               | 598,723.94     | 2,606,644.48   | 4,931,088.74    | 1,495,792.78   | 83     |
| indirect Cost Recovery and Program Changes | 32,557.00                  | .00            | .00            | .00             | 32,557.00      | 0      |
| Outgoing Transfers and Other Transactions  | Totals \$20,161,432.00     | \$2,412,950.85 | \$5,862,084.39 | \$11,142,980.79 | \$3,156,366.82 | 84%    |