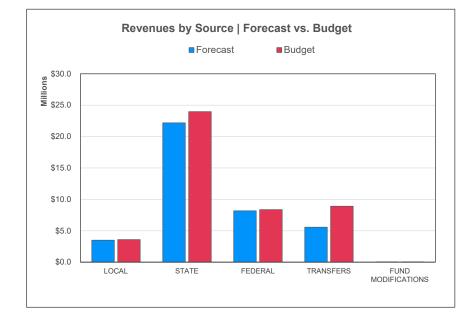

### General Fund | Financial Forecast

For the Period Ending March 31, 2024

|                          | Prior YTD    | Current YTD  | Add: Projections | Annual Forecast | Annual Budget | Variance<br>Over / (Under) |
|--------------------------|--------------|--------------|------------------|-----------------|---------------|----------------------------|
| REVENUES                 |              | Guirent ITD  | Add. Projections | Annual Polecasi | Annual Buugei | Over / (Onder)             |
| Local                    | \$3,027,622  | \$3,484,407  | \$17,218         | \$3,501,624     | \$3,589,805   | (\$88,181)                 |
| State                    | 13,470,436   | 21,285,921   | 903,857          | 22,189,778      | 23,977,111    | (1,787,333)                |
| Federal                  | 2,378,175    | 2,609,403    | 5,572,786        | 8,182,189       | 8,368,262     | (186,073)                  |
| Transfers & Other        | 1,528,767    | 2,994,808    | 2,575,712        | 5,570,520       | 8,914,609     | (3,344,089)                |
| Fund Modifications       | 0            | 0            | 54,870           | 54,870          | 54,870        | 0                          |
| TOTAL REVENUE            | \$20,404,999 | \$30,374,538 | \$9,124,443      | \$39,498,981    | \$44,904,657  | (\$5,405,676)              |
| EXPENDITURES             |              |              |                  |                 |               |                            |
| Salaries                 | \$4,104,348  | \$4,998,661  | \$2,705,034      | \$7,703,694     | \$9,495,806   | (\$1,792,112)              |
| Employee Benefits        | 2,891,517    | 3,530,712    | 2,107,266        | 5,637,978       | 6,744,625     | (1,106,647                 |
| Purchased Services       | 2,079,417    | 1,859,439    | 2,351,410        | 4,210,850       | 5,662,907     | (1,452,057                 |
| Other Purchased Services | 468,358      | 364,497      | 155,349          | 519,845         | 650,214       | (130,369)                  |
| Supplies & Materials     | 280,961      | 185,645      | 315,003          | 500,648         | 679,799       | (179,151)                  |
| Capital Outlay           | 67,329       | 50,652       | 146,366          | 197,018         | 345,024       | (148,006                   |
| Other Expenditures       | 127,270      | 623,650      | 223,780          | 847,429         | 2,342,523     | (1,495,094)                |
| Transfers & Other        | 3,481,762    | 5,855,450    | 13,179,152       | 19,034,602      | 18,967,899    | 66,703                     |
| TOTAL EXPENDITURES       | \$13,500,963 | \$17,468,705 | \$21,183,359     | \$38,652,065    | \$44,888,797  | (\$6,236,732)              |
| SURPLUS / (DEFICIT)      | \$6,904,036  | \$12,905,833 | (\$12,058,916)   | \$846,916       | \$15,860      |                            |
| NDING FUND BALANCE       |              |              |                  | \$5,932,166     | \$5,101,110   | \$831,056                  |