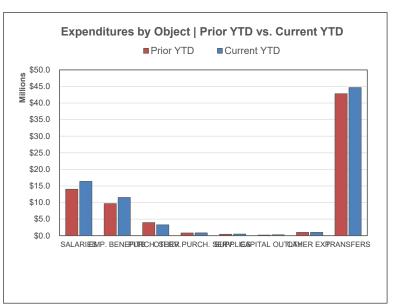

### General Fund | Financial Summary

|                          | Prior YTD    | Prior Year Total | YTD % of PY<br>Total | Current YTD  | Annual Budget  | YTD % c<br>Budget |
|--------------------------|--------------|------------------|----------------------|--------------|----------------|-------------------|
| REVENUES                 |              |                  |                      |              | , and a Dauger | 200300            |
| Local                    | \$3,027,622  | \$2,749,731      | 110.11%              | \$3,484,407  | \$3,589,805    | 97.06%            |
| State                    | 13,470,436   | 15,138,019       | 88.98%               | 21,285,921   | 23,977,111     | 88.78%            |
| Federal                  | 2,378,175    | 8,130,700        | 29.25%               | 2,609,403    | 8,368,262      | 31.18%            |
| Transfers & Other        | 1,528,767    | 2,430,882        | 62.89%               | 2,994,808    | 8,914,609      | 33.59%            |
| Fund Modifications       | 0            | 54,175           | 0.00%                | 0            | 54,870         | 0.00%             |
| TOTAL REVENUE            | \$20,404,999 | \$28,503,507     | 71.59%               | \$30,374,538 | \$44,904,657   | 67.64%            |
| EXPENDITURES             |              |                  |                      |              |                |                   |
| Salaries                 | \$4,104,348  | \$5,773,523      | 71.09%               | \$4,998,661  | \$9,495,806    | 52.64%            |
| Employee Benefits        | 2,891,517    | 4,291,831        | 67.37%               | 3,530,712    | 6,744,625      | 52.35%            |
| Purchased Services       | 2,079,417    | 3,699,470        | 56.21%               | 1,859,439    | 5,662,907      | 32.84%            |
| Other Purchased Services | 468,358      | 547,043          | 85.62%               | 364,497      | 650,214        | 56.06%            |
| Supplies & Materials     | 280,961      | 591,213          | 47.52%               | 185,645      | 679,799        | 27.31%            |
| Capital Outlay           | 67,329       | 114,161          | 58.98%               | 50,652       | 345,024        | 14.68%            |
| Other Expenditures       | 127,270      | 151,435          | 84.04%               | 623,650      | 2,342,523      | 26.62%            |
| Transfers & Other        | 3,481,762    | 13,474,045       | 25.84%               | 5,855,450    | 18,967,899     | 30.87%            |
| TOTAL EXPENDITURES       | \$13,500,963 | \$28,642,722     | 47.14%               | \$17,468,705 | \$44,888,797   | 38.92%            |
| SURPLUS / (DEFICIT)      | \$6,904,036  | (\$139,215)      | _                    | \$12,905,833 | \$15,860       | -                 |
| ENDING FUND BALANCE      |              | \$5,085,250      | -                    |              | \$5,101,110    | -                 |