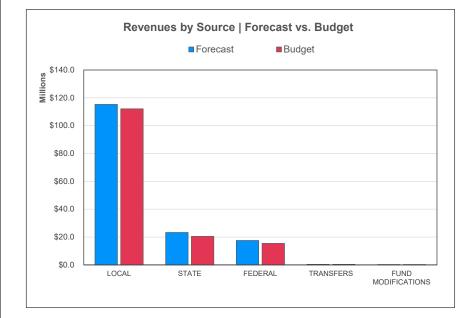

### General Fund | Financial Forecast

For the Period Ending March 31, 2024

|                          | Prior YTD    | Current YTD  | Add: Projections | Annual Forecast | Annual Budget | Variance<br>Over / (Under) |
|--------------------------|--------------|--------------|------------------|-----------------|---------------|----------------------------|
| REVENUES                 |              | Guirent ITD  | Add. Projections | Annual Polecasi | Annual Buugei | Over / (Onder)             |
| Local                    | \$3,027,622  | \$3,484,407  | \$17,218         | \$3,501,624     | \$3,589,805   | (\$88,181)                 |
| State                    | 13,470,436   | 21,285,921   | 903,857          | 22,189,778      | 23,977,111    | (1,787,333)                |
| Federal                  | 2,378,175    | 2,609,403    | 5,572,786        | 8,182,189       | 8,368,262     | (186,073)                  |
| Transfers & Other        | 1,528,767    | 2,994,808    | 2,575,712        | 5,570,520       | 8,914,609     | (3,344,089)                |
| Fund Modifications       | 0            | 0            | 54,870           | 54,870          | 54,870        | 0                          |
| TOTAL REVENUE            | \$20,404,999 | \$30,374,538 | \$9,124,443      | \$39,498,981    | \$44,904,657  | (\$5,405,676)              |
| EXPENDITURES             |              |              |                  |                 |               |                            |
| Salaries                 | \$4,104,348  | \$4,998,661  | \$2,705,034      | \$7,703,694     | \$9,495,806   | (\$1,792,112)              |
| Employee Benefits        | 2,891,517    | 3,530,712    | 2,107,266        | 5,637,978       | 6,744,625     | (1,106,647                 |
| Purchased Services       | 2,079,417    | 1,859,439    | 2,351,410        | 4,210,850       | 5,662,907     | (1,452,057                 |
| Other Purchased Services | 468,358      | 364,497      | 155,349          | 519,845         | 650,214       | (130,369)                  |
| Supplies & Materials     | 280,961      | 185,645      | 315,003          | 500,648         | 679,799       | (179,151)                  |
| Capital Outlay           | 67,329       | 50,652       | 146,366          | 197,018         | 345,024       | (148,006                   |
| Other Expenditures       | 127,270      | 623,650      | 223,780          | 847,429         | 2,342,523     | (1,495,094)                |
| Transfers & Other        | 3,481,762    | 5,855,450    | 13,179,152       | 19,034,602      | 18,967,899    | 66,703                     |
| TOTAL EXPENDITURES       | \$13,500,963 | \$17,468,705 | \$21,183,359     | \$38,652,065    | \$44,888,797  | (\$6,236,732)              |
| SURPLUS / (DEFICIT)      | \$6,904,036  | \$12,905,833 | (\$12,058,916)   | \$846,916       | \$15,860      |                            |
| NDING FUND BALANCE       |              |              |                  | \$5,932,166     | \$5,101,110   | \$831,056                  |