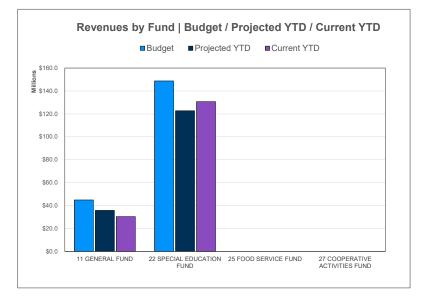

### General Fund | Financial Summary

|                          | Prior YTD    | Prior Year Total | YTD % of PY<br>Total | Current YTD  | Annual Budget  | YTD % c<br>Budget |
|--------------------------|--------------|------------------|----------------------|--------------|----------------|-------------------|
| REVENUES                 |              |                  |                      |              | , and a Dauger | 200300            |
| Local                    | \$3,027,622  | \$2,749,731      | 110.11%              | \$3,484,407  | \$3,589,805    | 97.06%            |
| State                    | 13,470,436   | 15,138,019       | 88.98%               | 21,285,921   | 23,977,111     | 88.78%            |
| Federal                  | 2,378,175    | 8,130,700        | 29.25%               | 2,609,403    | 8,368,262      | 31.18%            |
| Transfers & Other        | 1,528,767    | 2,430,882        | 62.89%               | 2,994,808    | 8,914,609      | 33.59%            |
| Fund Modifications       | 0            | 54,175           | 0.00%                | 0            | 54,870         | 0.00%             |
| TOTAL REVENUE            | \$20,404,999 | \$28,503,507     | 71.59%               | \$30,374,538 | \$44,904,657   | 67.64%            |
| EXPENDITURES             |              |                  |                      |              |                |                   |
| Salaries                 | \$4,104,348  | \$5,773,523      | 71.09%               | \$4,998,661  | \$9,495,806    | 52.64%            |
| Employee Benefits        | 2,891,517    | 4,291,831        | 67.37%               | 3,530,712    | 6,744,625      | 52.35%            |
| Purchased Services       | 2,079,417    | 3,699,470        | 56.21%               | 1,859,439    | 5,662,907      | 32.84%            |
| Other Purchased Services | 468,358      | 547,043          | 85.62%               | 364,497      | 650,214        | 56.06%            |
| Supplies & Materials     | 280,961      | 591,213          | 47.52%               | 185,645      | 679,799        | 27.31%            |
| Capital Outlay           | 67,329       | 114,161          | 58.98%               | 50,652       | 345,024        | 14.68%            |
| Other Expenditures       | 127,270      | 151,435          | 84.04%               | 623,650      | 2,342,523      | 26.62%            |
| Transfers & Other        | 3,481,762    | 13,474,045       | 25.84%               | 5,855,450    | 18,967,899     | 30.87%            |
| TOTAL EXPENDITURES       | \$13,500,963 | \$28,642,722     | 47.14%               | \$17,468,705 | \$44,888,797   | 38.92%            |
| SURPLUS / (DEFICIT)      | \$6,904,036  | (\$139,215)      | _                    | \$12,905,833 | \$15,860       | -                 |
| ENDING FUND BALANCE      |              | \$5,085,250      | -                    |              | \$5,101,110    | -                 |

### Special Education Fund | Financial Summary

|                          | Prior YTD     | Prior Year Total | YTD % of PY<br>Total | Current YTD   | Annual Budget | YTD % of<br>Budget |
|--------------------------|---------------|------------------|----------------------|---------------|---------------|--------------------|
| REVENUES                 |               |                  |                      |               |               |                    |
| Local                    | \$102,940,277 | \$105,815,425    | 97.28%               | \$110,845,092 | \$112,097,899 | 98.88%             |
| State                    | 10,840,098    | 21,742,006       | 49.86%               | 13,873,022    | 20,496,448    | 67.69%             |
| Federal                  | 3,572,296     | 13,422,490       | 26.61%               | 5,866,467     | 15,441,592    | 37.99%             |
| Transfers & Other        | 138,020       | 279,927          | 49.31%               | 130,287       | 411,604       | 31.65%             |
| Fund Modifications       | 0             | 284,419          | 0.00%                | 0             | 288,059       | 0.00%              |
| TOTAL REVENUE            | \$117,490,691 | \$141,544,267    | 83.01%               | \$130,714,868 | \$148,735,602 | 87.88%             |
| EXPENDITURES             |               |                  |                      |               |               |                    |
| Salaries                 | \$14,017,425  | \$21,968,191     | 63.81%               | \$16,386,460  | \$27,717,555  | 59.12%             |
| Employee Benefits        | 9,673,195     | 17,151,343       | 56.40%               | 11,529,274    | 19,768,652    | 58.32%             |
| Purchased Services       | 3,951,058     | 6,283,676        | 62.88%               | 3,276,385     | 6,443,064     | 50.85%             |
| Other Purchased Services | 812,619       | 1,279,908        | 63.49%               | 851,519       | 1,398,203     | 60.90%             |
| Supplies & Materials     | 438,558       | 698,318          | 62.80%               | 500,919       | 1,079,924     | 46.38%             |
| Capital Outlay           | 198,406       | 325,835          | 60.89%               | 274,151       | 694,758       | 39.46%             |
| Other Expenditures       | 1,003,878     | 1,211,616        | 82.85%               | 1,000,084     | 1,525,458     | 65.56%             |
| Transfers & Other        | 42,822,554    | 90,714,292       | 47.21%               | 44,676,840    | 93,283,347    | 47.89%             |
| TOTAL EXPENDITURES       | \$72,917,692  | \$139,633,178    | 52.22%               | \$78,495,633  | \$151,910,961 | 51.67%             |
| SURPLUS / (DEFICIT)      | \$44,572,999  | \$1,911,089      | _                    | \$52,219,236  | (\$3,175,359) |                    |
| ENDING FUND BALANCE      |               | \$6,175,379      | -                    |               | \$3,000,020   |                    |