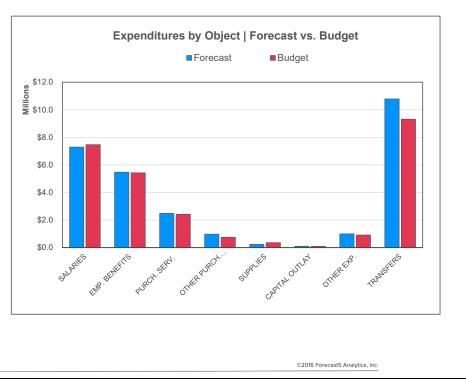

### General Fund | Financial Forecast

For the Period Ending March 31, 2024

|                          | Prior YTD    | Current YTD  | Add: Projections | Annual Forecast | Annual Budget | Variance<br>Over / (Under) |
|--------------------------|--------------|--------------|------------------|-----------------|---------------|----------------------------|
| REVENUES                 |              | Guirent ITD  | Add. Projections | Annual Polecasi | Annual Buugei | Over / (Onder)             |
| Local                    | \$3,027,622  | \$3,484,407  | \$17,218         | \$3,501,624     | \$3,589,805   | (\$88,181)                 |
| State                    | 13,470,436   | 21,285,921   | 903,857          | 22,189,778      | 23,977,111    | (1,787,333)                |
| Federal                  | 2,378,175    | 2,609,403    | 5,572,786        | 8,182,189       | 8,368,262     | (186,073)                  |
| Transfers & Other        | 1,528,767    | 2,994,808    | 2,575,712        | 5,570,520       | 8,914,609     | (3,344,089)                |
| Fund Modifications       | 0            | 0            | 54,870           | 54,870          | 54,870        | 0                          |
| TOTAL REVENUE            | \$20,404,999 | \$30,374,538 | \$9,124,443      | \$39,498,981    | \$44,904,657  | (\$5,405,676)              |
| EXPENDITURES             |              |              |                  |                 |               |                            |
| Salaries                 | \$4,104,348  | \$4,998,661  | \$2,705,034      | \$7,703,694     | \$9,495,806   | (\$1,792,112)              |
| Employee Benefits        | 2,891,517    | 3,530,712    | 2,107,266        | 5,637,978       | 6,744,625     | (1,106,647                 |
| Purchased Services       | 2,079,417    | 1,859,439    | 2,351,410        | 4,210,850       | 5,662,907     | (1,452,057                 |
| Other Purchased Services | 468,358      | 364,497      | 155,349          | 519,845         | 650,214       | (130,369)                  |
| Supplies & Materials     | 280,961      | 185,645      | 315,003          | 500,648         | 679,799       | (179,151)                  |
| Capital Outlay           | 67,329       | 50,652       | 146,366          | 197,018         | 345,024       | (148,006                   |
| Other Expenditures       | 127,270      | 623,650      | 223,780          | 847,429         | 2,342,523     | (1,495,094)                |
| Transfers & Other        | 3,481,762    | 5,855,450    | 13,179,152       | 19,034,602      | 18,967,899    | 66,703                     |
| TOTAL EXPENDITURES       | \$13,500,963 | \$17,468,705 | \$21,183,359     | \$38,652,065    | \$44,888,797  | (\$6,236,732)              |
| SURPLUS / (DEFICIT)      | \$6,904,036  | \$12,905,833 | (\$12,058,916)   | \$846,916       | \$15,860      |                            |
| NDING FUND BALANCE       |              |              |                  | \$5,932,166     | \$5,101,110   | \$831,056                  |