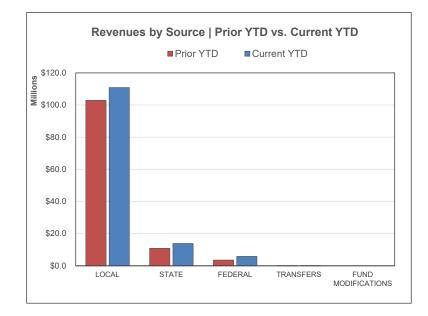

### General Fund | Financial Summary

|                          | Prior YTD    | Prior Year Total | YTD % of PY<br>Total | Current YTD  | Annual Budget  | YTD % c<br>Budget |
|--------------------------|--------------|------------------|----------------------|--------------|----------------|-------------------|
| REVENUES                 |              |                  |                      |              | , and a Dauger | 200300            |
| Local                    | \$3,027,622  | \$2,749,731      | 110.11%              | \$3,484,407  | \$3,589,805    | 97.06%            |
| State                    | 13,470,436   | 15,138,019       | 88.98%               | 21,285,921   | 23,977,111     | 88.78%            |
| Federal                  | 2,378,175    | 8,130,700        | 29.25%               | 2,609,403    | 8,368,262      | 31.18%            |
| Transfers & Other        | 1,528,767    | 2,430,882        | 62.89%               | 2,994,808    | 8,914,609      | 33.59%            |
| Fund Modifications       | 0            | 54,175           | 0.00%                | 0            | 54,870         | 0.00%             |
| TOTAL REVENUE            | \$20,404,999 | \$28,503,507     | 71.59%               | \$30,374,538 | \$44,904,657   | 67.64%            |
| EXPENDITURES             |              |                  |                      |              |                |                   |
| Salaries                 | \$4,104,348  | \$5,773,523      | 71.09%               | \$4,998,661  | \$9,495,806    | 52.64%            |
| Employee Benefits        | 2,891,517    | 4,291,831        | 67.37%               | 3,530,712    | 6,744,625      | 52.35%            |
| Purchased Services       | 2,079,417    | 3,699,470        | 56.21%               | 1,859,439    | 5,662,907      | 32.84%            |
| Other Purchased Services | 468,358      | 547,043          | 85.62%               | 364,497      | 650,214        | 56.06%            |
| Supplies & Materials     | 280,961      | 591,213          | 47.52%               | 185,645      | 679,799        | 27.31%            |
| Capital Outlay           | 67,329       | 114,161          | 58.98%               | 50,652       | 345,024        | 14.68%            |
| Other Expenditures       | 127,270      | 151,435          | 84.04%               | 623,650      | 2,342,523      | 26.62%            |
| Transfers & Other        | 3,481,762    | 13,474,045       | 25.84%               | 5,855,450    | 18,967,899     | 30.87%            |
| TOTAL EXPENDITURES       | \$13,500,963 | \$28,642,722     | 47.14%               | \$17,468,705 | \$44,888,797   | 38.92%            |
| SURPLUS / (DEFICIT)      | \$6,904,036  | (\$139,215)      | _                    | \$12,905,833 | \$15,860       | -                 |
| ENDING FUND BALANCE      |              | \$5,085,250      | -                    |              | \$5,101,110    | -                 |