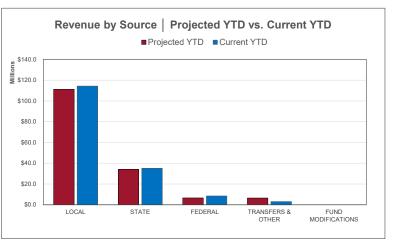

### General Fund | Financial Forecast

For the Period Ending March 31, 2024

|                          | Prior YTD    | Current YTD  | Add: Projections | Annual Forecast | Annual Budget | Variance<br>Over / (Under) |
|--------------------------|--------------|--------------|------------------|-----------------|---------------|----------------------------|
| REVENUES                 |              | Guirent ITD  | Add. Projections | Annual Polecasi | Annual Buugei | Over / (Onder)             |
| Local                    | \$3,027,622  | \$3,484,407  | \$17,218         | \$3,501,624     | \$3,589,805   | (\$88,181)                 |
| State                    | 13,470,436   | 21,285,921   | 903,857          | 22,189,778      | 23,977,111    | (1,787,333)                |
| Federal                  | 2,378,175    | 2,609,403    | 5,572,786        | 8,182,189       | 8,368,262     | (186,073)                  |
| Transfers & Other        | 1,528,767    | 2,994,808    | 2,575,712        | 5,570,520       | 8,914,609     | (3,344,089)                |
| Fund Modifications       | 0            | 0            | 54,870           | 54,870          | 54,870        | 0                          |
| TOTAL REVENUE            | \$20,404,999 | \$30,374,538 | \$9,124,443      | \$39,498,981    | \$44,904,657  | (\$5,405,676)              |
| EXPENDITURES             |              |              |                  |                 |               |                            |
| Salaries                 | \$4,104,348  | \$4,998,661  | \$2,705,034      | \$7,703,694     | \$9,495,806   | (\$1,792,112)              |
| Employee Benefits        | 2,891,517    | 3,530,712    | 2,107,266        | 5,637,978       | 6,744,625     | (1,106,647                 |
| Purchased Services       | 2,079,417    | 1,859,439    | 2,351,410        | 4,210,850       | 5,662,907     | (1,452,057                 |
| Other Purchased Services | 468,358      | 364,497      | 155,349          | 519,845         | 650,214       | (130,369)                  |
| Supplies & Materials     | 280,961      | 185,645      | 315,003          | 500,648         | 679,799       | (179,151)                  |
| Capital Outlay           | 67,329       | 50,652       | 146,366          | 197,018         | 345,024       | (148,006                   |
| Other Expenditures       | 127,270      | 623,650      | 223,780          | 847,429         | 2,342,523     | (1,495,094)                |
| Transfers & Other        | 3,481,762    | 5,855,450    | 13,179,152       | 19,034,602      | 18,967,899    | 66,703                     |
| TOTAL EXPENDITURES       | \$13,500,963 | \$17,468,705 | \$21,183,359     | \$38,652,065    | \$44,888,797  | (\$6,236,732)              |
| SURPLUS / (DEFICIT)      | \$6,904,036  | \$12,905,833 | (\$12,058,916)   | \$846,916       | \$15,860      |                            |
| NDING FUND BALANCE       |              |              |                  | \$5,932,166     | \$5,101,110   | \$831,056                  |