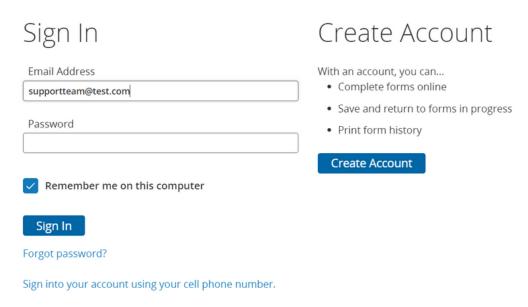

#### Solution

- Click "Create Account" to create an account for the first time.
  - In some cases, if you do not have an email, you can create an account with a phone number.

• Complete all fields marked with a red asterisk.

### Create an Account

Enter the following required information to continue. This account is meant to be created by an adult family member. It is important to create only one account per household so that the system will be able to save and access your information correctly.