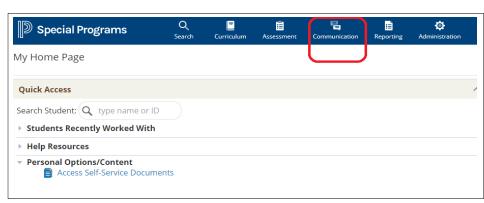

Regardless of forwarding, incoming PSSP messages are always accessible from your PSSP home page.

Select Communication/Messages from your home page.