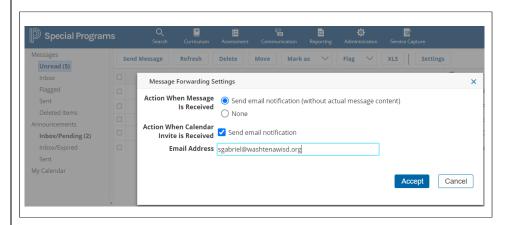

## Select Settings

Select Send email notification (without actual message content) Enter Email Address. Click Accept.