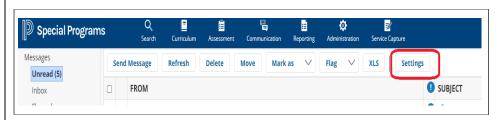

## Select Settings

Select Send email notification (without actual message content) Enter Email Address. Click Accept.