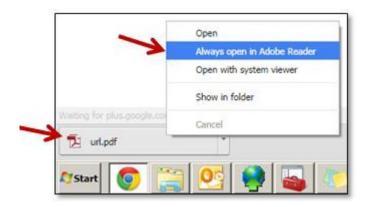

If the document does not download automatically: Right click to open the download file (bottom left corner of the screen)> **Select:** <u>Always open in Adobe Reader</u>.

Follow print steps within the PDF.